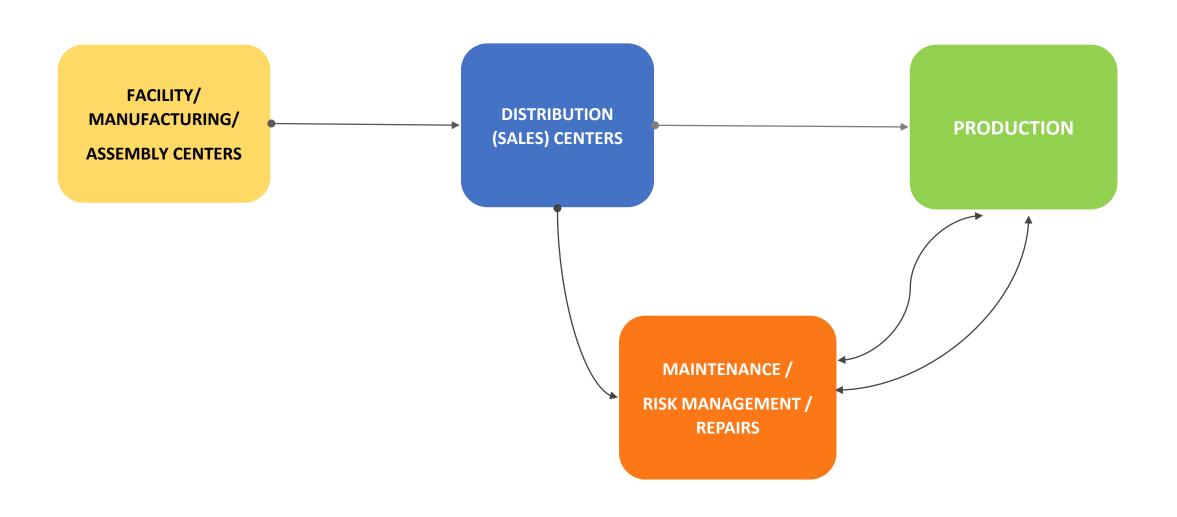

# Where can this be used?

- We specialize in leveraging cloud software to manage supply chain maintenance challenges
- Cross industry risk management software

- Applications of software:
- Real estate facilities, Healthcare, Manufacturing, distribution, transportation, energy, warehouse, logistics, retail, hospitality/hotel management etc.
- Fabrication and assembly, maintenance and quality control
- Integrated property-asset inspections and risk management

Supply chain equipment, facilities and processes need to be maintained

Things suffer wear and tear after use

SCRM is the process of assuring proper inspection, maintenance and repair of assets using KPI risk based approach

#### Modern infrastructure is very complex

Several parts, components, that need to work together

We need to be able to manage at the component level and integrated level

All it takes is one component to fail, so we have to routinely inspect, validate and repair at the component level, and the assembly level

#### Action items

- Later on inspection engineers carry out routine inspection runs on each component
- Validate that KPI's are a pass or a fail
- Schedule repairs where necessary, conduct maintenance operations, manage production risks effectively
  - Ties results to bottom line financial performance